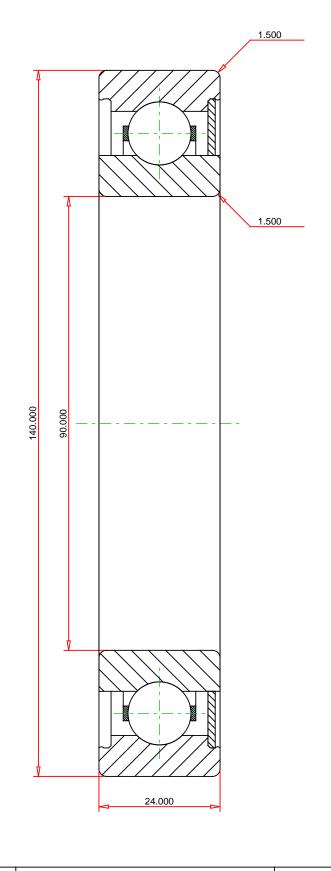

## <u>Specifications</u> | <u>Dimensions</u> | <u>Basic Load Ratings</u> | <u>Factors</u>

| Specifications – |                       |                  |  |  |
|------------------|-----------------------|------------------|--|--|
| Clear            | ance                  | C0 (Normal)      |  |  |
| Bore S           | Size d                | 90.000 mm        |  |  |
| Featu            | res                   | One Contact Seal |  |  |
| Beari            | ng Type               | Standard DGBB    |  |  |
| Weigl            | nt                    | 1.120 Kg         |  |  |
| Manu             | facturing Part Number | 6018RS           |  |  |

| Dimensions        | -          |
|-------------------|------------|
| utside Diameter D | 140.000 mm |

| Outside Ring Width B | 24.000 mm |
|----------------------|-----------|
| Radius Rs min        | 1.500 mm  |